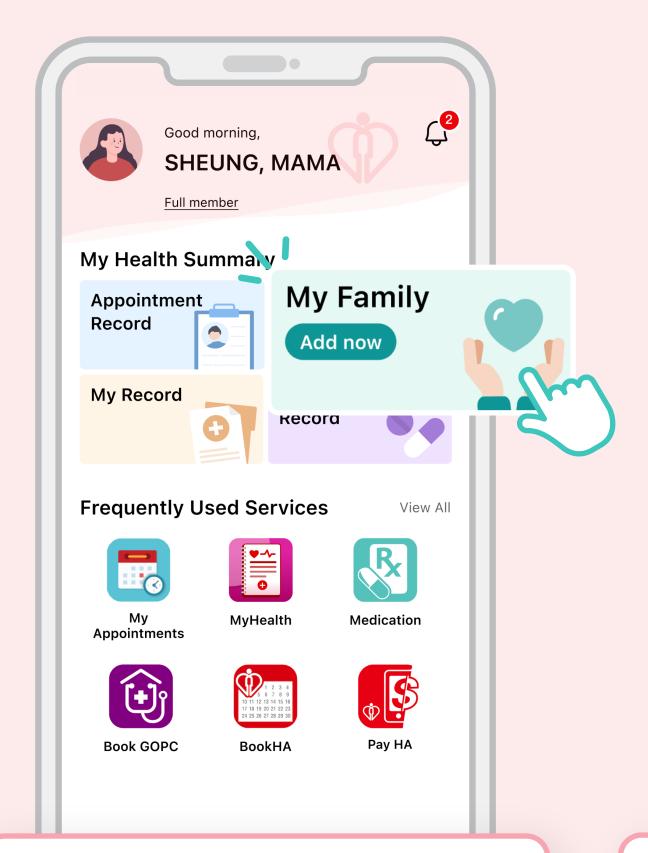

### How to View and Edit Relationship of My Carer?

Father is Mother's carer, and she would like to edit his nickname and relationship.

Go to HA Go Homepage and tap "My Family"

View carers in "My Carers" and select a carer