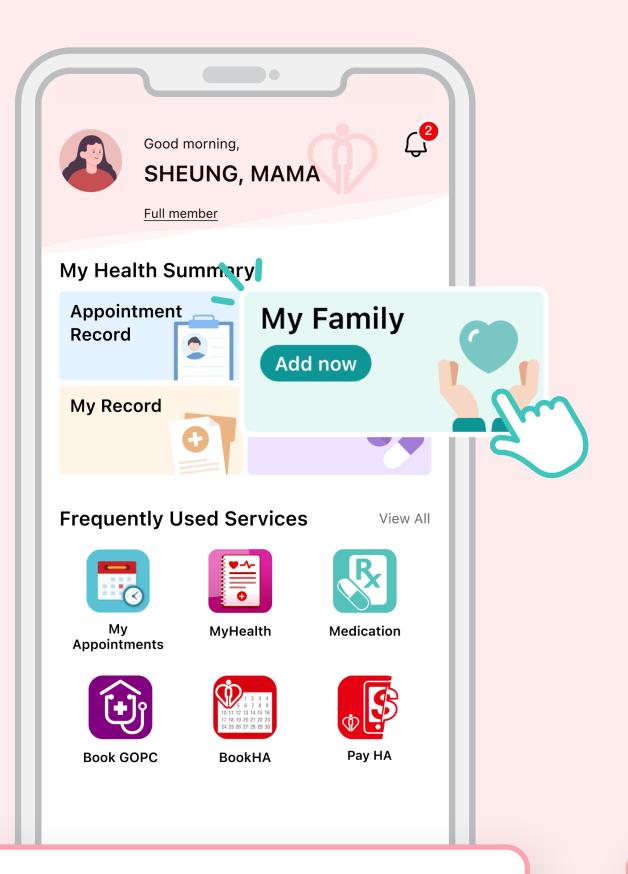

#### How to View Records and Edit Relationship of My Family Members?

Mother is Grandma's carer. She would like to view Grandma's health records, edit Grandma's relationship.

Go to HA Go Homepage and tap "My Family"