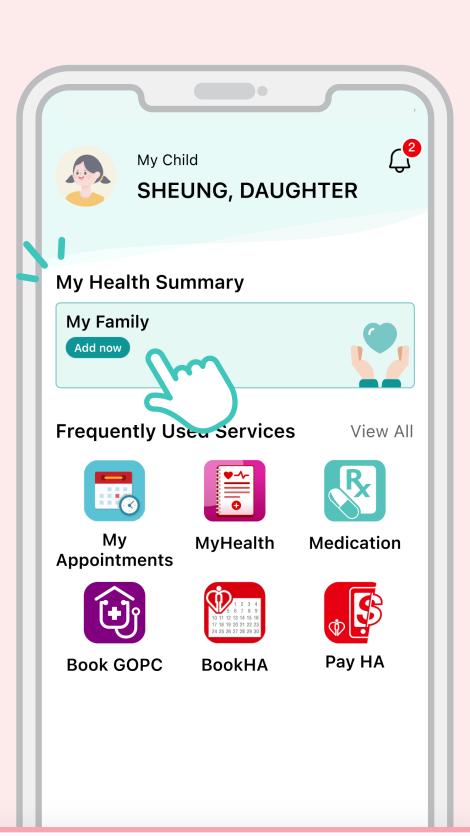

## How to View Records and Edit Relationship of My Children?

#### How to View Records and Edit Relationship of My Children?

Go to HA Go Homepage and tap "My Family"

Select a family member in "Care for Others"

Tap "My Family" in the child's page

Assign another carer as parent