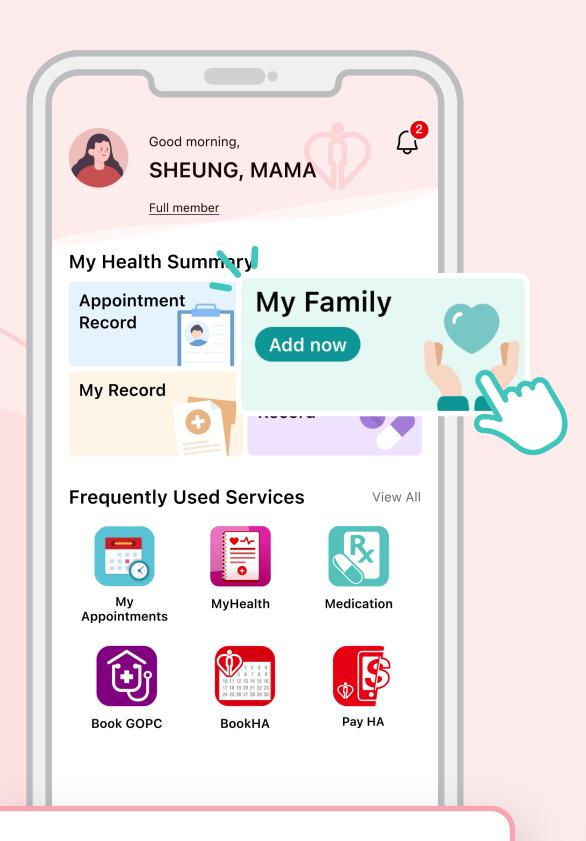

#### How to View Records and Edit Relationship of My Family Members?

Mother is Grandma's carer. She would like to view Grandma's health records, edit Grandma's relationship.

Go to HA Go Homepage and tap "My Family"