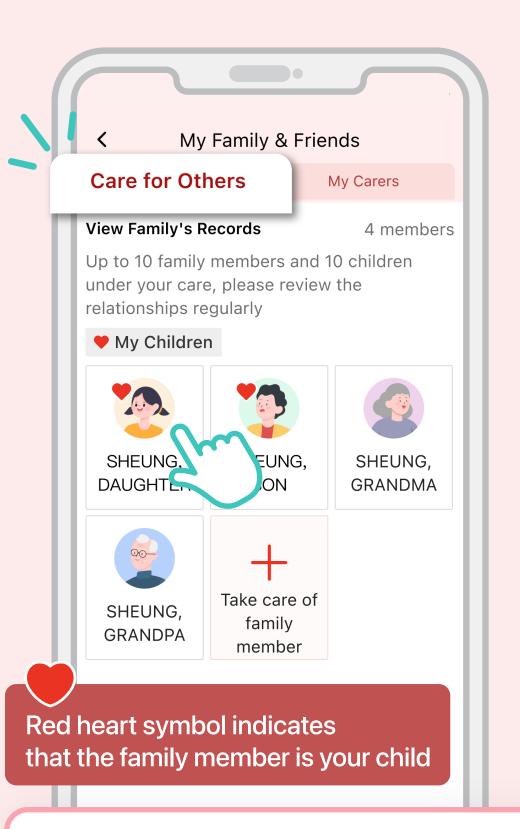

#### How to View Records and Edit Relationship of My Family Members?

Mother is Grandma's carer. She would like to view Grandma's health records, edit Grandma's relationship.

Go to HA Go Homepage and tap "My Family"

Select a family member in "Care for Others"

View family member's page or Tap family member avatar to edit nickname and relationship

\*This feature is only applicable to parent with red heart symbol