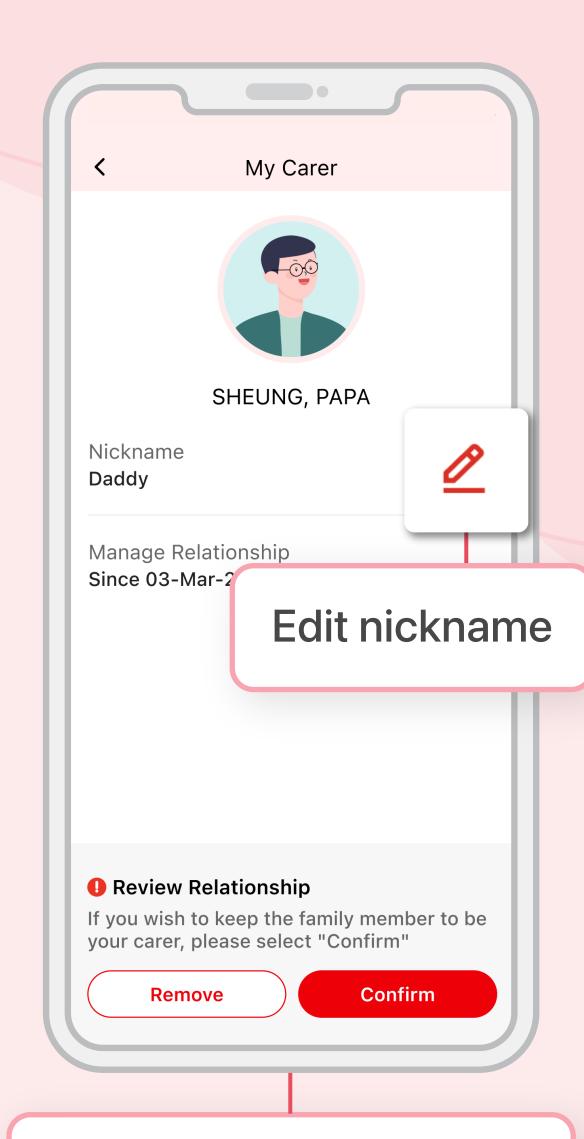

### How to View and Edit Relationship of My Carer?

Father is Mother's carer, and she would like to edit his nickname and relationship.

Go to HA Go Homepage and tap "My Family"

View carers in "My Carers" and select a carer

Edit relationship anytime as appropriate