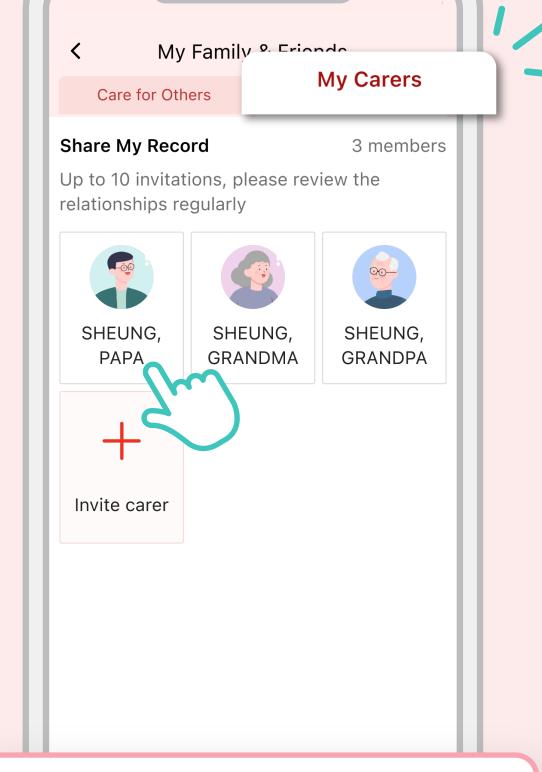

# How to View and Edit Relationship of My Carer?

### How to View and Edit Relationship of My Carer?

Father is Mother's carer, and she would like to edit his nickname and relationship.

Go to HA Go Homepage and tap "My Family"

View carers in "My Carers" and select a carer