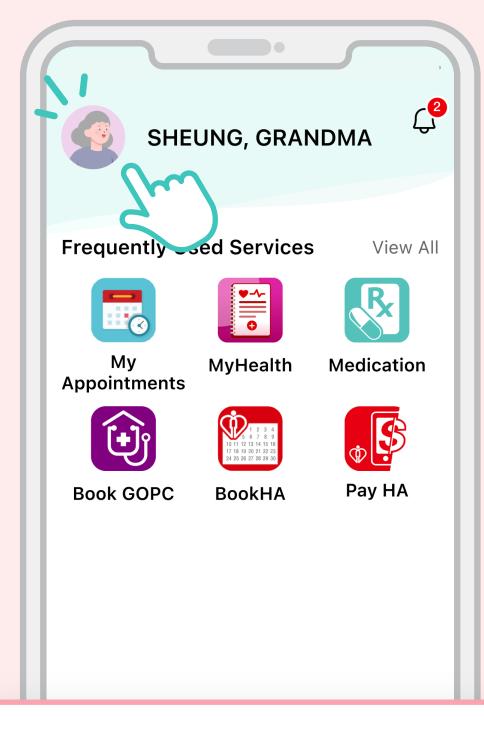

Select a family member in "Care for Others"

View family member's page or Tap family member avatar to edit nickname and relationship