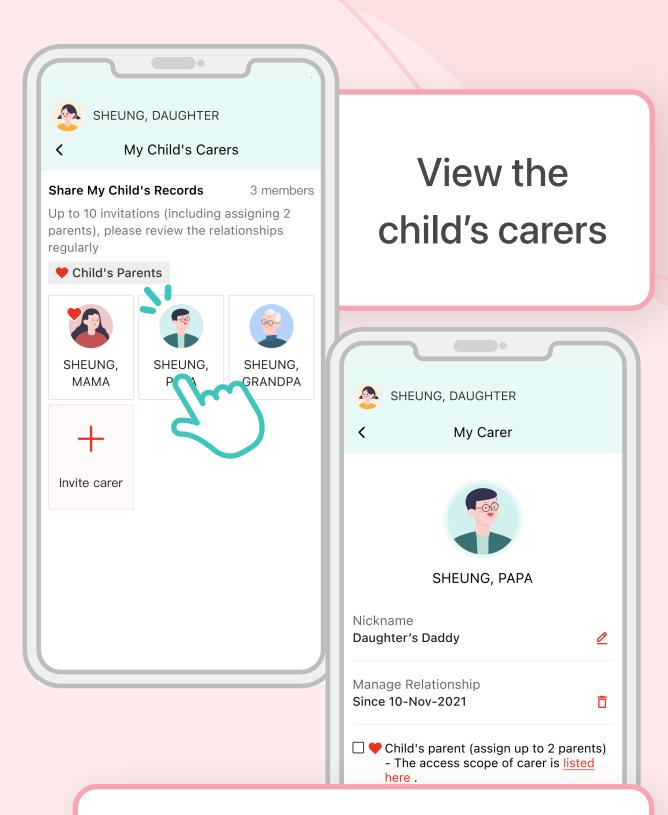

# How to View and Edit Relationship of My Carer?

### How to View and Edit Relationship of My Carer?

Father is Mother's carer, and she would like to edit his nickname and relationship.

Go to HA Go Homepage and tap "My Family"

View carers in "My Carers" and select a carer

Edit relationship anytime as appropriate