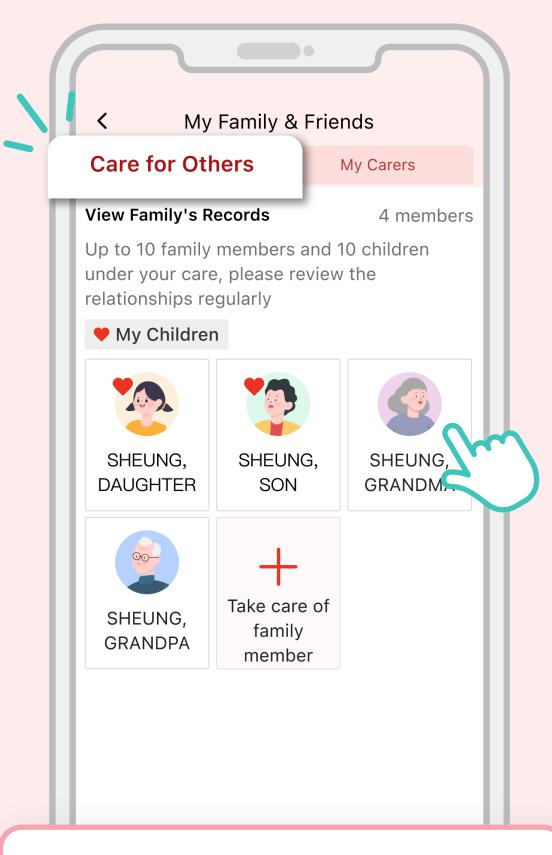

#### How to View Records and Edit Relationship of My Family Members?

Mother is Grandma's carer. She would like to view Grandma's health records, edit Grandma's relationship.

Go to HA Go Homepage and tap "My Family"

Select a family member in "Care for Others"

View family member's page or Tap family member avatar to edit nickname and relationship