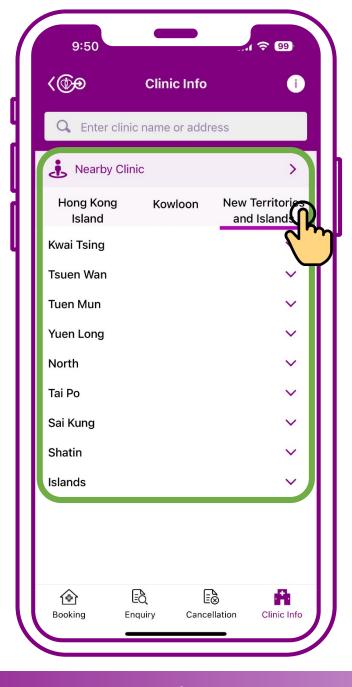

## C. Search by geolocation detection

#### Press "Nearby clinic(s)"

Press "Nearby clinic(s)"

Search results of nearby clinics can also be listed according to regions of Hong Kong Island, Kowloon and New Territories and Islands

Press the preferred region e.g. "Hong Kong Island", "Kowloon", "New Territories and Islands"