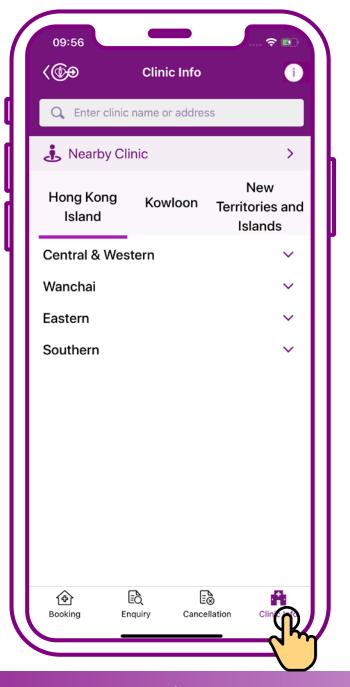

## 2. When enquiring clinic information

**Press "Clinic info"** 

## A. Search by district selection

Press the preferred region "Hong Kong Island",
"Kowloon", or "New
Territories and Islands"