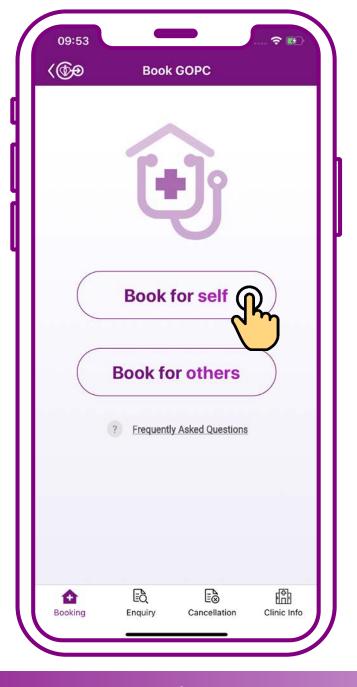

### 1. During the booking process

Press "Book for self"

Press
"Search other clinics"

Press the preferred region "Hong Kong Island", "Kowloon", or "New Territories and Islands"

Then press the preferred District e.g. "Southern"