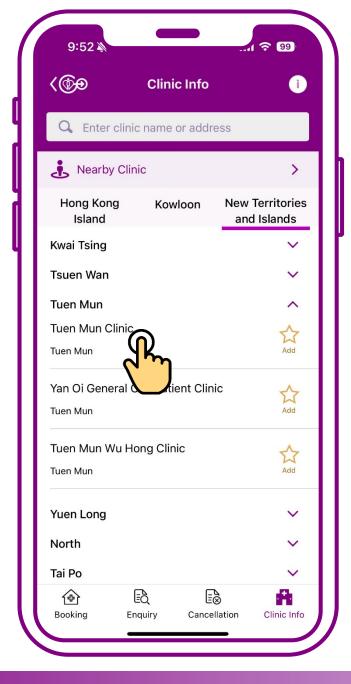

# Search clinic option (by district selection, keyword input or geolocation detection)





## Search clinic can be used in the following circumstances



### 1. During the booking process





Press "Book for self"





Press
"Search other clinics"





Press the preferred region "Hong Kong Island", "Kowloon", or "New Territories and Islands"





Then press the preferred District e.g. "Southern"





Search completed.
Press "Book"



## 2. When enquiring clinic information





**Press "Clinic info"** 



## Search clinic with the following methods



## A. Search by district selection





Press the preferred region "Hong Kong Island",
"Kowloon", or "New
Territories and Islands"





#### Then press the district





## Select the preferred Clinic





### Search completed



## B. Search by keyword input





Input the keyword(s), e.g. clinic name or address







## Swipe up to show more search results



## C. Search by geolocation detection







#### Press "Nearby clinic(s)"







Press "Nearby clinic(s)"





Search results of nearby clinics can also be listed according to regions of Hong Kong Island, Kowloon and New Territories and Islands



Press the preferred region e.g. "Hong Kong Island", "Kowloon", "New Territories and Islands"