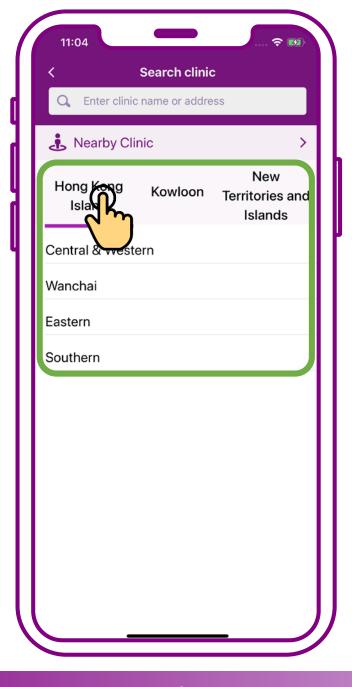

### 1. During the booking process

Press "Book for self"

Press
"Search other clinics"

Press the preferred region "Hong Kong Island", "Kowloon", or "New Territories and Islands"

Then press the preferred District e.g. "Southern"

## A. Search by district selection

Press the preferred region "Hong Kong Island",
"Kowloon", or "New
Territories and Islands"

#### Then press the district