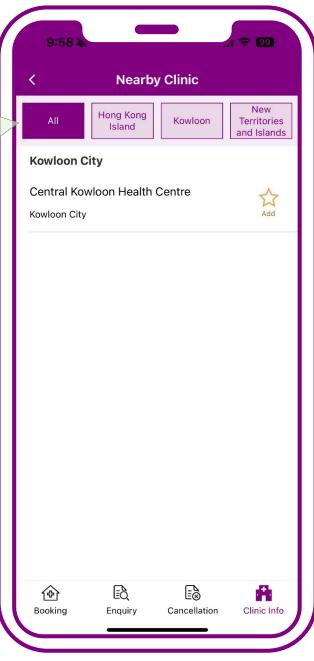

#### Press "Nearby clinic(s)"

Press "Nearby clinic(s)"

Search results of nearby clinics can also be listed according to regions of Hong Kong Island, Kowloon and New Territories and Islands

Press the preferred region e.g. "Hong Kong Island", "Kowloon", "New Territories and Islands"