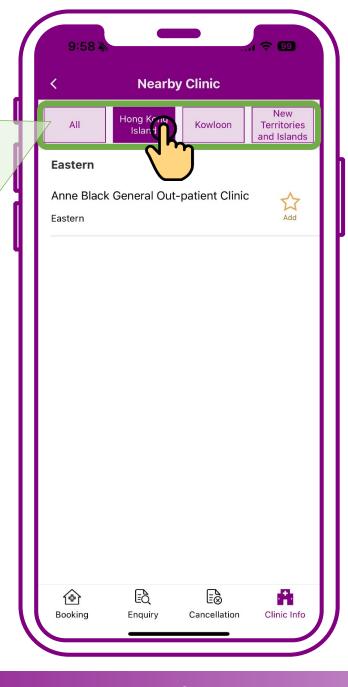

#### Press "Nearby clinic(s)"

Press "Nearby clinic(s)"

Search results of nearby clinics can also be listed according to regions of Hong Kong Island, Kowloon and New Territories and Islands

Press the preferred region e.g. "Hong Kong Island", "Kowloon", "New Territories and Islands"