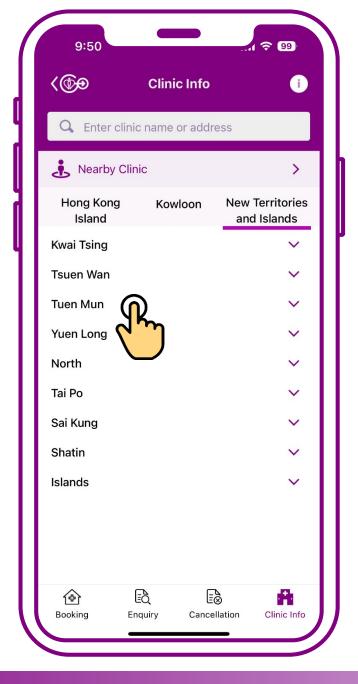

## A. Search by district selection

Press the preferred region "Hong Kong Island",
"Kowloon", or "New
Territories and Islands"

#### Then press the district