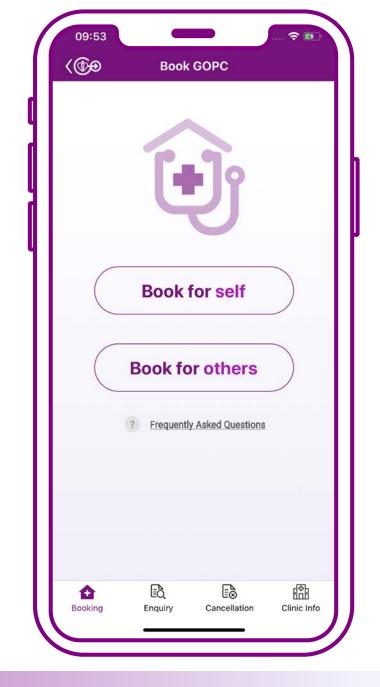

### 1. During the booking process

Press "Book for self"

Press
"Search other clinics"

Press the preferred region "Hong Kong Island", "Kowloon", or "New Territories and Islands"

Then press the preferred District e.g. "Southern"