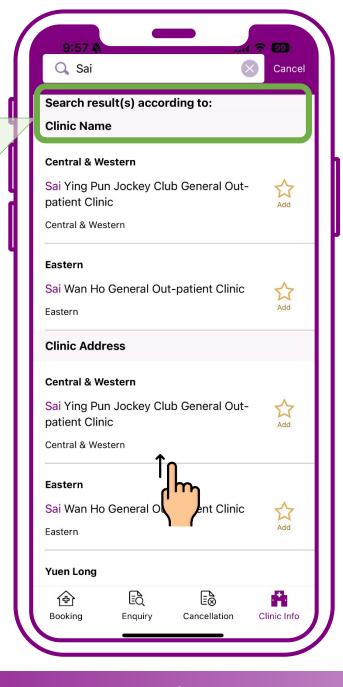

## B. Search by keyword input

Input the keyword(s), e.g. clinic name or address

## Swipe up to show more search results