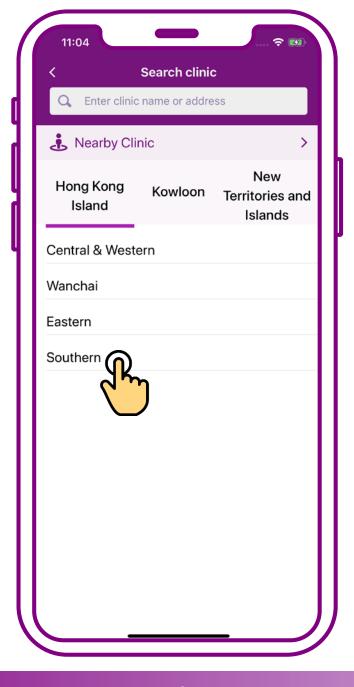

### 1. During the booking process

Press "Book for self"

Press
"Search other clinics"

Press the preferred region "Hong Kong Island", "Kowloon", or "New Territories and Islands"

Then press the preferred District e.g. "Southern"