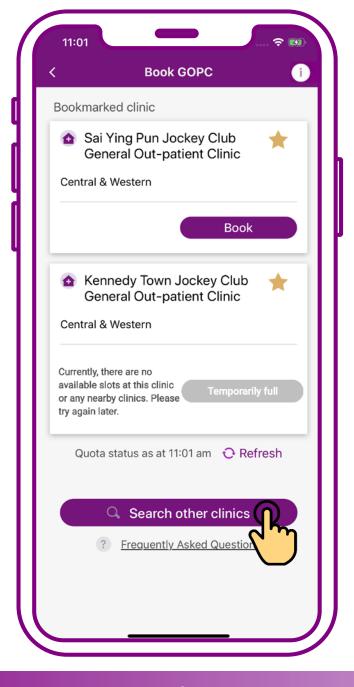

### 1. During the booking process

Press "Book for self"

Press
"Search other clinics"

Press the preferred region "Hong Kong Island", "Kowloon", or "New Territories and Islands"

Then press the preferred District e.g. "Southern"

Search completed.
Press "Book"