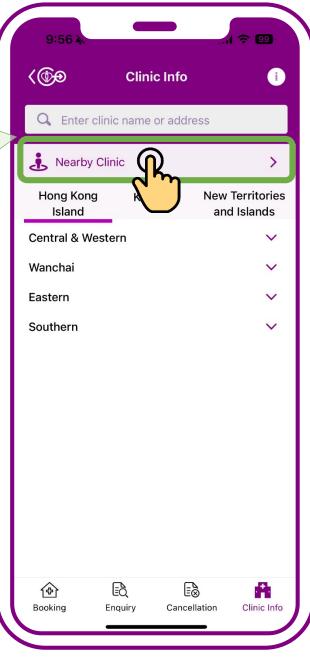

## C. Search by geolocation detection

#### Press "Nearby clinic(s)"

Press "Nearby clinic(s)"

Search results of nearby clinics can also be listed according to regions of Hong Kong Island, Kowloon and New Territories and Islands

Press the preferred region e.g. "Hong Kong Island", "Kowloon", "New Territories and Islands"