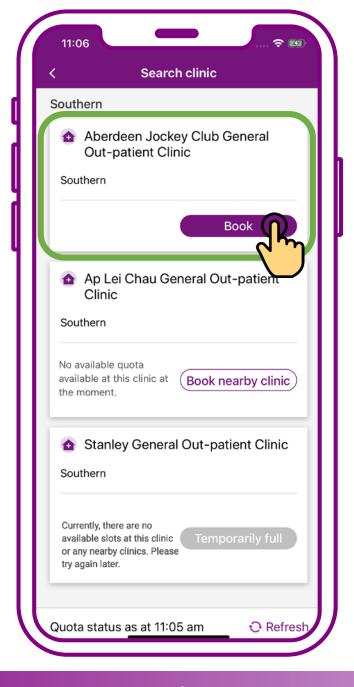

# Search clinic option (by district selection, keyword input or geolocation detection)





## Search clinic can be used in the following circumstances



### 1. During the booking process





Press "Book for self"





Press
"Search other clinics"





Press the preferred region "Hong Kong Island", "Kowloon", or "New Territories and Islands"





Then press the preferred District e.g. "Southern"





Search completed.
Press "Book"



## 2. When enquiring clinic information





**Press "Clinic info"** 



## Search clinic with the following methods



## A. Search by district selection





Press the preferred region "Hong Kong Island",
"Kowloon", or "New
Territories and Islands"





#### Then press the district





## Select the preferred Clinic





### Search completed



## B. Search by keyword input





Input the keyword(s), e.g. clinic name or address







## Swipe up to show more search results



## C. Search by geolocation detection







#### Press "Nearby clinic(s)"







Press "Nearby clinic(s)"





Search results of nearby clinics can also be listed according to regions of Hong Kong Island, Kowloon and New Territories and Islands



Press the preferred region e.g