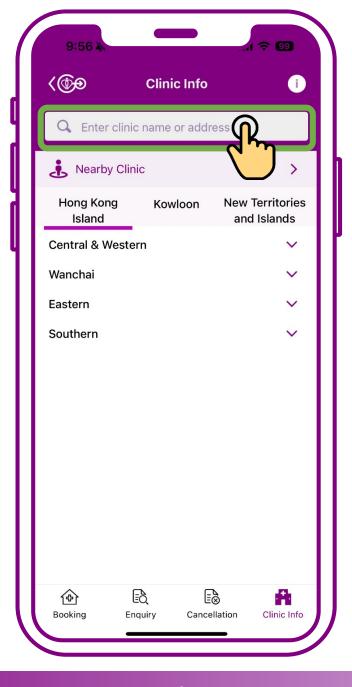

## B. Search by keyword input

Input the keyword(s), e.g. clinic name or address