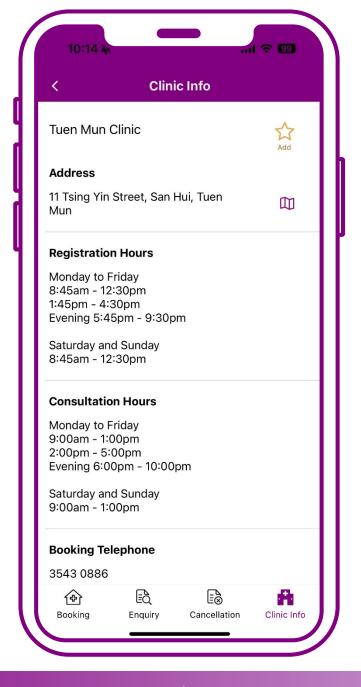

# Search clinic option (by district selection, keyword input or geolocation detection)





## Search clinic can be used in the following circumstances



### 1. During the booking process





Press "Book for self"





Press
"Search other clinics"





Press the preferred region "Hong Kong Island", "Kowloon", or "New Territories and Islands"





Then press the preferred District e.g. "Southern"





Search completed.
Press "Book"



## 2. When enquiring clinic information





**Press "Clinic info"** 



## Search clinic with the following methods



## A. Search by district selection





Press the preferred region "Hong Kong Island",
"Kowloon", or "New
Territories and Islands"





#### Then press the district





## Select the preferred Clinic





### Search completed



## B. Search by keyword input





Input the keyword(s), e.g. clinic name or address







## Swipe up to show more search results



## C. Search by geolocation detection







#### Press "Nearby clinic(s)"







Press "Nearby clinic(s)"





Search results of nearby clinics can also be listed according to regions of Hong Kong Island, Kowloon and New Territories and Islands



Press the preferred region e.g. "Hong Kong Island", "Kowloon", "New Territories and Islands"